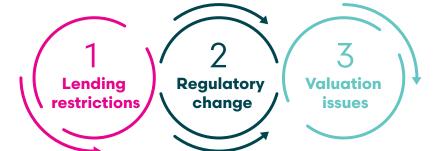

## **Broker Barometer 2018**

The Top 3 challenges that brokers surveyed saw facing their business in 2018 are:

61%

61% of brokers surveyed believe that their portfolio landlord clients are aware of the PRA rule changes **but do not understand** all the changes

According to those surveyed, the knock on effect of the **PRA/FCA** regulations was likely to be the **biggest issue facing their clients in 2018** 

59%

of brokers surveyed believed that their HMO landlord clients are **not aware of new licensing laws** that may come into effect next Spring.